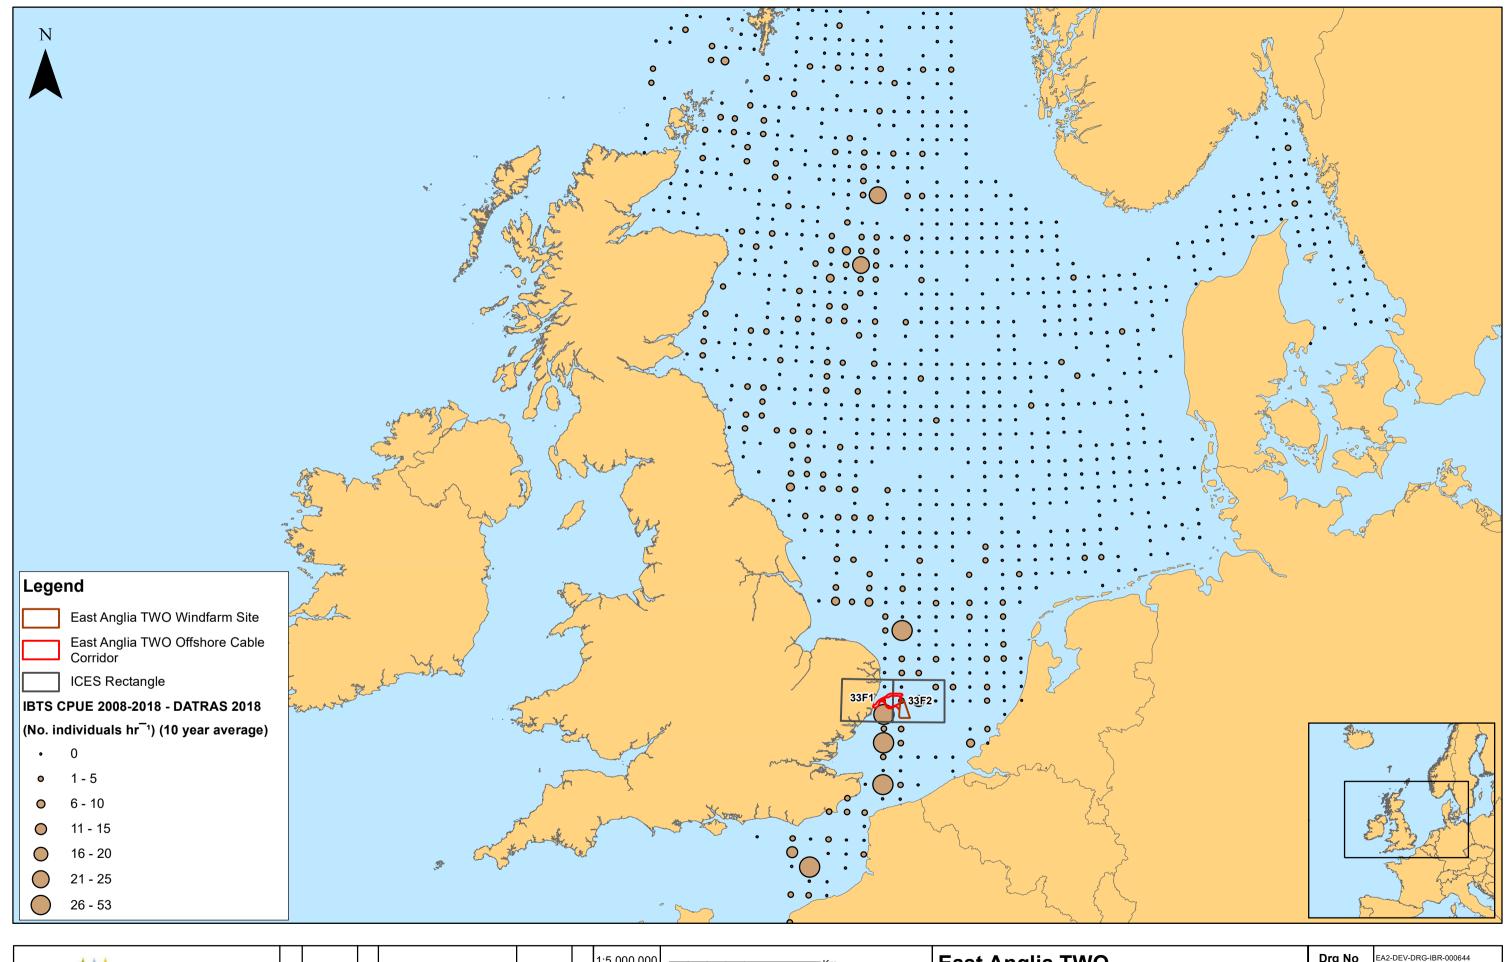

| 1:5,000,000 | _ |    |     |    |
|-------------|---|----|-----|----|
| Scale @ A3  |   | 50 | 100 | 20 |
|             |   |    |     |    |

East Anglia TWO
Average Number (Catch per Standardised Haul)
of Starry Smoothound from IBTS Survey (2008 - 2018)